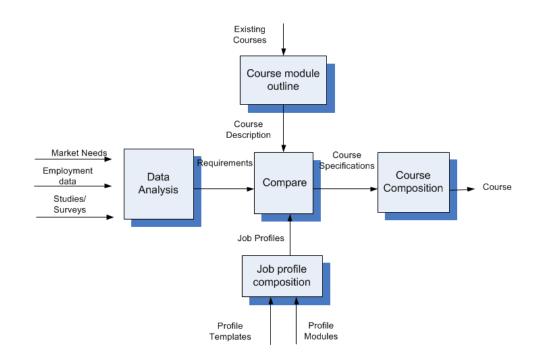

## 5. Proposal for a Certified procedure for the design of training programme

- •Every step has to be certified
- Job Profiles are modular consisting of sub profiles
- •It is not a proposal for certified courses nor certified learners (skills)